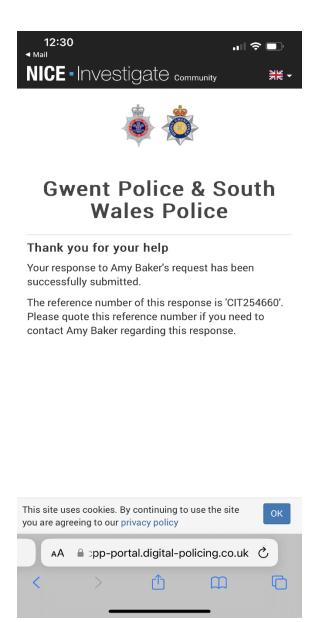

## <u>Figure 1 –</u>

Confirmation of NICE investigative link sent by DS Amy Baker with unique reference number